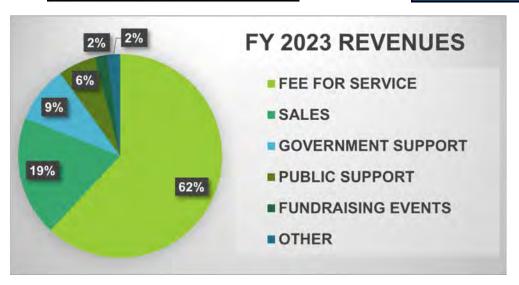

## FISCAL POSITION FY2023

## Fiscal Year ending June 30, 2023

CURRENT ASSETS \$2,827,147

OTHER ASSETS \$8,317,622

RESTRICTED ASSETS \$4.579.720

> TOTAL ASSETS \$15,724,489

CURRENT LIABILITIES \$659,675

LONG TERM DEBT & OTHER LIABILITIES \$846.037

UNRESTRICTED NET ASSETS \$11.853.272

TEMPORARILY AND PERMANENTLY
RESTRICTED NET ASSETS
\$2.365.505

TOTAL LIABILITIES AND NET ASSETS \$15,724,489

3198 East 83rd Place Merrillville, IN 46410

219-945-0100