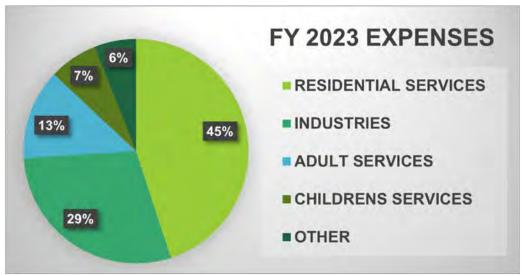

## FISCAL POSITION FY2023

## Fiscal Year ending June 30, 2023

CURRENT ASSETS \$2,827,147

OTHER ASSETS \$8,317,622

RESTRICTED ASSETS \$4.579.720

> TOTAL ASSETS \$15,724,489

CURRENT LIABILITIES \$659,675

LONG TERM DEBT & OTHER LIABILITIES \$846.037

UNRESTRICTED NET ASSETS \$11.853.272

TEMPORARILY AND PERMANENTLY
RESTRICTED NET ASSETS
\$2.365.505

TOTAL LIABILITIES AND NET ASSETS \$15,724,489

3198 East 83rd Place Merrillville, IN 46410

219-945-0100