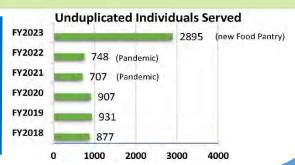

TradeWinds provided services for 2,895 individuals. Services are provided to children of all abilities - ages 6 weeks to 6 years, and Summer & Functional Skills Camps for school-age 6 to 17, many with developmental, behavioral, physical, and healthcare needs; and adults 18 years to seniors with developmental and physical disabilities. Plus. TradeWinds Community Pantry served Lake & Porter residents each month who deal with food insecurity.

## 2,895 CHILDREN & ADULTS SERV

| Race/Ethnicity                                                                                                                                                                                                                                                                                                                                                                                                                                                                                                                                                                                                                                                                                                                                                                                                                                                                                                                                                                                                                                                                                                                                                                                                                                                                                                                                                                                                                                                                                                                                                                                                                                                                                                                                                                                                                                                                                                                                                                                                                                                                                                                 |       | Residence                              |     |
|--------------------------------------------------------------------------------------------------------------------------------------------------------------------------------------------------------------------------------------------------------------------------------------------------------------------------------------------------------------------------------------------------------------------------------------------------------------------------------------------------------------------------------------------------------------------------------------------------------------------------------------------------------------------------------------------------------------------------------------------------------------------------------------------------------------------------------------------------------------------------------------------------------------------------------------------------------------------------------------------------------------------------------------------------------------------------------------------------------------------------------------------------------------------------------------------------------------------------------------------------------------------------------------------------------------------------------------------------------------------------------------------------------------------------------------------------------------------------------------------------------------------------------------------------------------------------------------------------------------------------------------------------------------------------------------------------------------------------------------------------------------------------------------------------------------------------------------------------------------------------------------------------------------------------------------------------------------------------------------------------------------------------------------------------------------------------------------------------------------------------------|-------|----------------------------------------|-----|
| African American                                                                                                                                                                                                                                                                                                                                                                                                                                                                                                                                                                                                                                                                                                                                                                                                                                                                                                                                                                                                                                                                                                                                                                                                                                                                                                                                                                                                                                                                                                                                                                                                                                                                                                                                                                                                                                                                                                                                                                                                                                                                                                               | 44%   | Gary                                   | 27% |
| Caucasian                                                                                                                                                                                                                                                                                                                                                                                                                                                                                                                                                                                                                                                                                                                                                                                                                                                                                                                                                                                                                                                                                                                                                                                                                                                                                                                                                                                                                                                                                                                                                                                                                                                                                                                                                                                                                                                                                                                                                                                                                                                                                                                      | 40.5% | Merrillville                           | 12% |
| Hispanic/Latino                                                                                                                                                                                                                                                                                                                                                                                                                                                                                                                                                                                                                                                                                                                                                                                                                                                                                                                                                                                                                                                                                                                                                                                                                                                                                                                                                                                                                                                                                                                                                                                                                                                                                                                                                                                                                                                                                                                                                                                                                                                                                                                | 8.5%  | Crown Point                            | 11% |
| Multiracial, Asian/Pacific Islander, Other                                                                                                                                                                                                                                                                                                                                                                                                                                                                                                                                                                                                                                                                                                                                                                                                                                                                                                                                                                                                                                                                                                                                                                                                                                                                                                                                                                                                                                                                                                                                                                                                                                                                                                                                                                                                                                                                                                                                                                                                                                                                                     | 1%    | Hammond/Whiting                        | 9%  |
| Unknown                                                                                                                                                                                                                                                                                                                                                                                                                                                                                                                                                                                                                                                                                                                                                                                                                                                                                                                                                                                                                                                                                                                                                                                                                                                                                                                                                                                                                                                                                                                                                                                                                                                                                                                                                                                                                                                                                                                                                                                                                                                                                                                        | 6%    | Valparaiso / Portage / Other Porter Co | 8%  |
| <u>Gender</u>                                                                                                                                                                                                                                                                                                                                                                                                                                                                                                                                                                                                                                                                                                                                                                                                                                                                                                                                                                                                                                                                                                                                                                                                                                                                                                                                                                                                                                                                                                                                                                                                                                                                                                                                                                                                                                                                                                                                                                                                                                                                                                                  |       | Hobart / Lake Station                  | 7%  |
| Female                                                                                                                                                                                                                                                                                                                                                                                                                                                                                                                                                                                                                                                                                                                                                                                                                                                                                                                                                                                                                                                                                                                                                                                                                                                                                                                                                                                                                                                                                                                                                                                                                                                                                                                                                                                                                                                                                                                                                                                                                                                                                                                         | 40.5% | St. John / Schererville / Dyer         | 6%  |
| Male                                                                                                                                                                                                                                                                                                                                                                                                                                                                                                                                                                                                                                                                                                                                                                                                                                                                                                                                                                                                                                                                                                                                                                                                                                                                                                                                                                                                                                                                                                                                                                                                                                                                                                                                                                                                                                                                                                                                                                                                                                                                                                                           | 59%   | Griffith / Munster / Highland          | 6%  |
| Unknown                                                                                                                                                                                                                                                                                                                                                                                                                                                                                                                                                                                                                                                                                                                                                                                                                                                                                                                                                                                                                                                                                                                                                                                                                                                                                                                                                                                                                                                                                                                                                                                                                                                                                                                                                                                                                                                                                                                                                                                                                                                                                                                        | 0.4%  | East Chicago                           | 5%  |
| The state of the s |       | Other Indiana Counties                 | 4%  |
| <b>Economic Status</b>                                                                                                                                                                                                                                                                                                                                                                                                                                                                                                                                                                                                                                                                                                                                                                                                                                                                                                                                                                                                                                                                                                                                                                                                                                                                                                                                                                                                                                                                                                                                                                                                                                                                                                                                                                                                                                                                                                                                                                                                                                                                                                         |       | Cedar Lake / Lowell                    | 3%  |
| Income \$0 - \$20,000                                                                                                                                                                                                                                                                                                                                                                                                                                                                                                                                                                                                                                                                                                                                                                                                                                                                                                                                                                                                                                                                                                                                                                                                                                                                                                                                                                                                                                                                                                                                                                                                                                                                                                                                                                                                                                                                                                                                                                                                                                                                                                          | 38%   | LaPorte County                         | 1%  |
| Income \$20,000 - \$30,000                                                                                                                                                                                                                                                                                                                                                                                                                                                                                                                                                                                                                                                                                                                                                                                                                                                                                                                                                                                                                                                                                                                                                                                                                                                                                                                                                                                                                                                                                                                                                                                                                                                                                                                                                                                                                                                                                                                                                                                                                                                                                                     | 33%   | Out of State / Unknown                 | 1%  |
| Income over \$30,000                                                                                                                                                                                                                                                                                                                                                                                                                                                                                                                                                                                                                                                                                                                                                                                                                                                                                                                                                                                                                                                                                                                                                                                                                                                                                                                                                                                                                                                                                                                                                                                                                                                                                                                                                                                                                                                                                                                                                                                                                                                                                                           | 29%   |                                        |     |