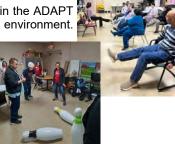

# ADAPT—Adult Day Activity Program & Training & Transitional Vacational Trainin

T.V.T—Transitional Vocational Training

Activities in the Adult Day Activity Program & Training (ADAPT)

refogrant & Training (ADAPT) increased this past year with daily activities—ongoing arts & craft projects, games, dancing & karaoke in the classroom, sunshine on the patio garden area, dance parties, sports & holiday parties with games, Friday movie days, visits to our off-site shelter & garden, and much more.

New this year is an expansion of the ADAPT program - **Transitional Vocational Training (TVT)** focuses on adults who are not yet ready for prevocational skills but are interested in job exploration.

The TVT class visits local community businesses to learn about job opportunities including hands-on work experience, and they have their own traveling popcorn stand selling snacks to TradeWinds staff once a week.

A wide range of activities offered in the ADAPT classrooms are in a safe, caring environment.

Onsite nursing staff, case managers, and adaptive therapy are available.