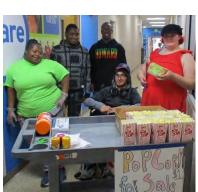

New this year is an expansion of the ADAPT program - **Transitional Vocational Training (TVT)** focuses on adults who are not yet ready for prevocational skills but are interested in job exploration.

The TVT class visits local community businesses to learn about job opportunities including hands-on work experience, and they have their own traveling popcorn stand selling snacks to TradeWinds staff once a week.